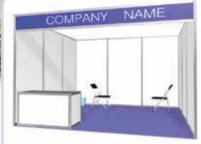

\*One package stand of 9 sqm includes partitions, carpeted floor, single phase socket, fascia with company name, 01 Square table, 02 chairs, 02 fluorescent tube lights, and 01 waste basket.

ALAISHI MEE